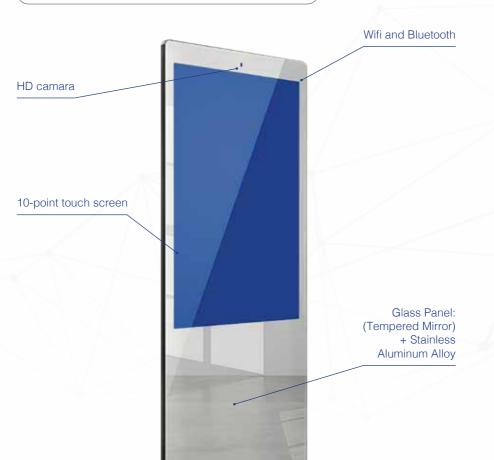

The Android system touchscreen allows you to personalise the experience with a wide range of apps and services. More that just a mirror, it's a window to the digital world.

DIMENSIONS: 1200 x 455 x 37mm / WEIGHT: 20kg

VOICE AND TOUCH SCREEN CONTROL

INTERNET SEARCH

MULTIMEDIA PLAYER

CHECK WEATHER, DATE AND TIME

DOWNLOAD APPS

ANTI-FINGERPRINT MIRROR

| Camara             | Touch screen                | Panel                                    |
|--------------------|-----------------------------|------------------------------------------|
| HD                 | 32 inch (16:9)<br>1920*1080 | LCD                                      |
| Memory             | Operating system            | Net                                      |
| RAM 5GB<br>ROM 32G | Android 7.1                 | Wifi 2.4GHz + 5.0GHz,<br>Bluetooth4.2BLE |